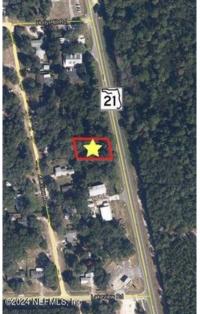

## 8778 State Road 21, Melrose, FL 32666

MLS #: 2048832 Land | Lot: 14,810 ft<sup>2</sup>

More Info: 8778StateRoad21.IsForSale.com

\$85,000

Ronald E Blake (352) 475-2199 (Office) (352) 235-1644 (Mobile) rblakecbi@yahoo.com https://www.cbisaacrealty.com/

Prime Commercial parcel located in Clay County, Zoned BA (Neighborhood Business), offering 100 feet of highway frontage on SR 21, just north of the intersection or SR 26 & SR 21. This property boasts excellent visibility and high traffic exposure, making it an ideal location for neighborhood businesses. Whether you're looking to establish retail, office, or service based businesses, this lot provides the perfect opportunity to serve the growing local community. Take advantage of this strategic location and secure your spot in one of Florida's thriving commercial corridors!